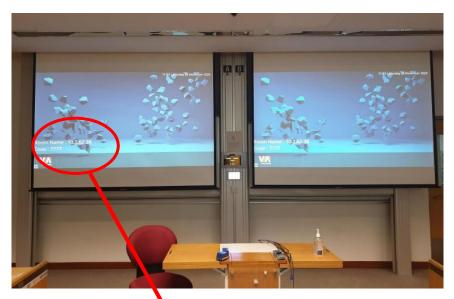

- 1. The room name can be found on the projector screen
- 2. Enter the IP address 10.2.62.38
- 3. The room name & its IP address will now appear on the list here

| Distance          | VIA Reveal                                                          |
|-------------------|---------------------------------------------------------------------|
| Please tap one of | f the saved locations OR one of the buttons below to add a location |
| 10.4.62.90        | SESS SR 2-5                                                         |
| 10.4.62.93        | SESS SR 2-8                                                         |
| 10.4.62.98        | SESS SR 3-3                                                         |
| 10.4.62.113       | SESS SR 5-2                                                         |
| 10.4.62.88        | VIA_AirMirror_18C0                                                  |
| 10.1.63.99        | VIA_AirMirror_B42E997EB7                                            |
|                   |                                                                     |
|                   |                                                                     |
|                   |                                                                     |
|                   |                                                                     |
|                   | VIA Location Scan QR Code                                           |