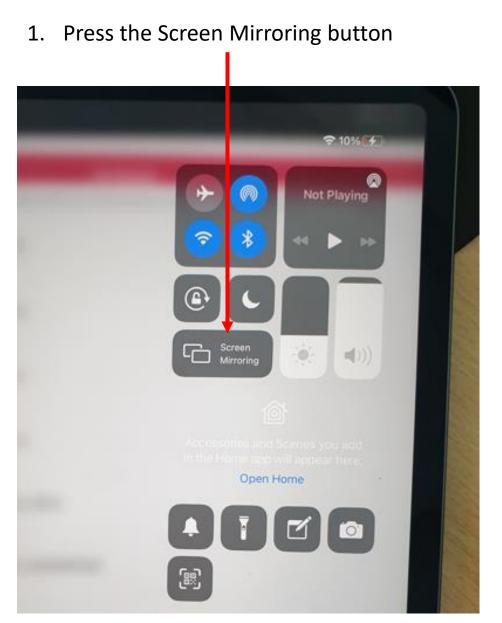

## Wireless Projection in Seminar rooms, Classroom & meeting rooms thru Kramer VIA

1. At the top right corner of your iPad, swipe your finger down to bring the menu for AirPlay