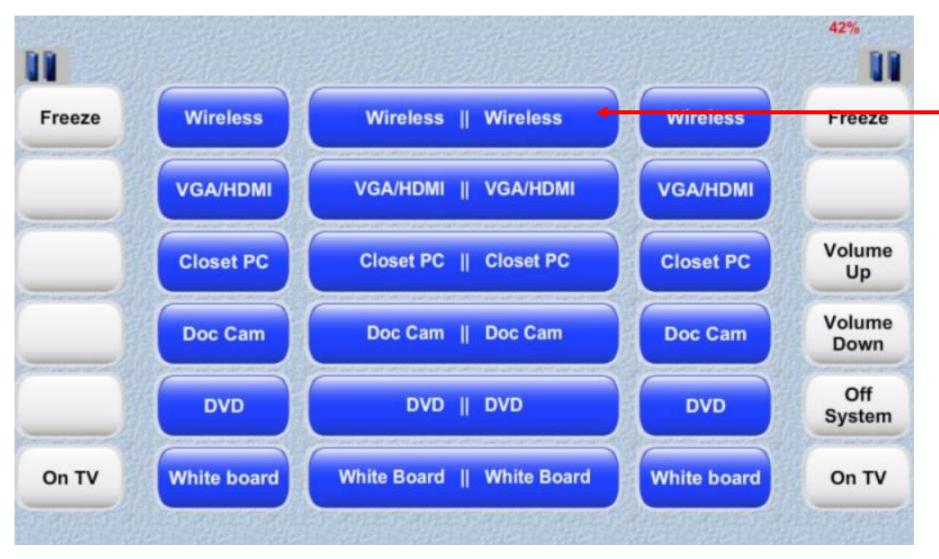

# Wireless Projection in Seminar rooms, Classroom & meeting rooms thru Kramer VIA

1. On the Touch Panel, press "Wireless" to switch over to Wireless Projection on the screens.

## Wireless Projection in Seminar rooms, Classroom & meeting rooms thru Kramer VIA

1. After selecting "wireless" on the touch panel, you will see the login details on the screens

| 9:05 PM Thu 31 Mar |                                                 |                    |
|--------------------|-------------------------------------------------|--------------------|
|                    | VIA Reveal                                      | V-243625           |
| lease tap one o    | the saved locations OR one of the buttons below | to add a location. |
| 10.4.62.90         | SESS SR 2-5                                     |                    |
| 10.4.62.93         | SESS SR 2-8                                     |                    |
| 10.4.62.98         | SESS SR 3-3                                     |                    |
| 10.4.62.113        | SESS SR 5-2                                     |                    |
| 10.4.62.88         | VIA_AirMirror_18C0                              |                    |
|                    |                                                 |                    |
|                    |                                                 |                    |
|                    | /                                               |                    |
|                    |                                                 |                    |
|                    |                                                 |                    |
|                    | VIA Location                                    | Scan QR Code       |
|                    |                                                 |                    |