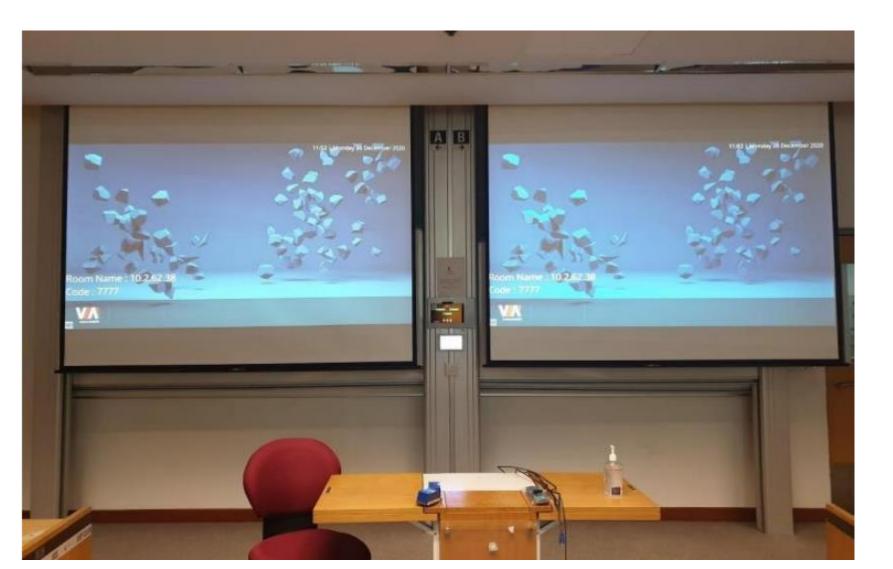

- 1. The room name can be found on the projector screen
- 2. Enter the IP address 10.2.62.38
- 3. The room name & its IP address will now appear on the list here

| Distance          | VIA Reveal                                                          |
|-------------------|---------------------------------------------------------------------|
| Please tap one of | f the saved locations OR one of the buttons below to add a location |
| 10.4.62.90        | SESS SR 2-5                                                         |
| 10.4.62.93        | SESS SR 2-8                                                         |
| 10.4.62.98        | SESS SR 3-3                                                         |
| 10.4.62.113       | SESS SR 5-2                                                         |
| 10.4.62.88        | VIA_AirMirror_18C0                                                  |
| 10.1.63.99        | VIA_AirMirror_B42E997EB7                                            |
|                   |                                                                     |
|                   |                                                                     |
|                   |                                                                     |
|                   |                                                                     |
|                   | VIA Location Scan QR Code                                           |