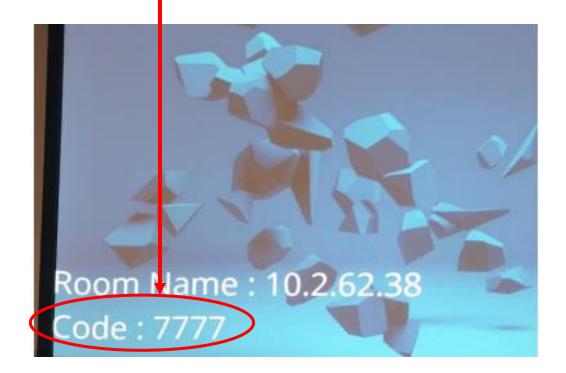

- 1. The room name can be found on the projector screen
- 2. Enter the IP address 10.2.62.38
- 3. The room name & its IP address will now appear on the list here

| Distance          | VIA Reveal                                                          |
|-------------------|---------------------------------------------------------------------|
| Please tap one of | f the saved locations OR one of the buttons below to add a location |
| 10.4.62.90        | SESS SR 2-5                                                         |
| 10.4.62.93        | SESS SR 2-8                                                         |
| 10.4.62.98        | SESS SR 3-3                                                         |
| 10.4.62.113       | SESS SR 5-2                                                         |
| 10.4.62.88        | VIA_AirMirror_18C0                                                  |
| 10.1.63.99        | VIA_AirMirror_B42E997EB7                                            |
|                   |                                                                     |
|                   |                                                                     |
|                   |                                                                     |
|                   |                                                                     |
|                   | VIA Location Scan QR Code                                           |