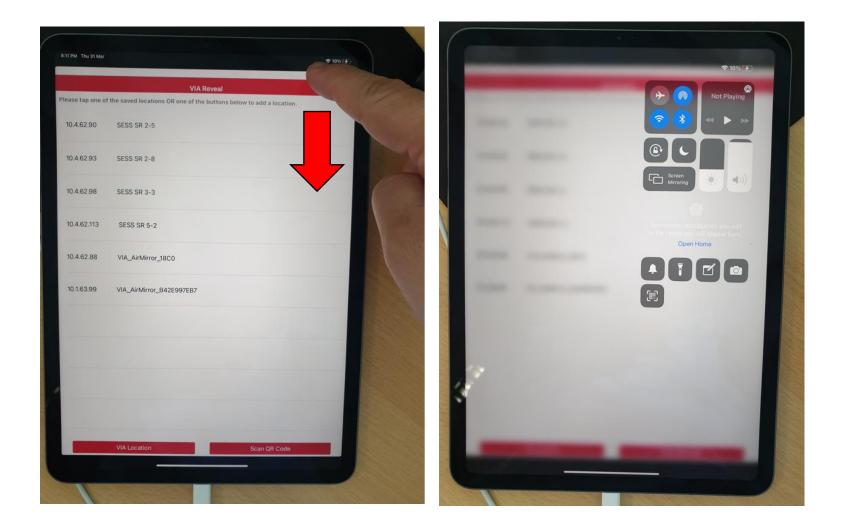

## Wireless Projection in Seminar rooms, Classroom & meeting rooms thru Kramer VIA

1. After selecting "wireless" on the touch panel, you will see the login details on the screens

| 9:05 PM Thu 31 Mar |                                                 |                    |
|--------------------|-------------------------------------------------|--------------------|
|                    | VIA Reveal                                      | V-243625           |
| lease tap one o    | the saved locations OR one of the buttons below | to add a location. |
| 10.4.62.90         | SESS SR 2-5                                     |                    |
| 10.4.62.93         | SESS SR 2-8                                     |                    |
| 10.4.62.98         | SESS SR 3-3                                     |                    |
| 10.4.62.113        | SESS SR 5-2                                     |                    |
| 10.4.62.88         | VIA_AirMirror_18C0                              |                    |
|                    |                                                 |                    |
|                    |                                                 |                    |
|                    | /                                               |                    |
|                    |                                                 |                    |
|                    |                                                 |                    |
|                    | VIA Location                                    | Scan QR Code       |
|                    |                                                 |                    |

- 1. On your iPad, launch the "VIA reveal" app
- 2. Once you first launch the App, you will see a blank list.
- 3. The list of rooms displayed on this photo shows the history of those rooms that you have visited
- 4. To select this classroom, press "VIA Location"
- 5. A dialog box appears, and you will be asked to enter the room name

- 1. The room name can be found on the projector screen
- 2. Enter the IP address 10.2.62.38
- 3. The room name & its IP address will now appear on the list here

| Distance          | VIA Reveal                                                          |
|-------------------|---------------------------------------------------------------------|
| Please tap one of | f the saved locations OR one of the buttons below to add a location |
| 10.4.62.90        | SESS SR 2-5                                                         |
| 10.4.62.93        | SESS SR 2-8                                                         |
| 10.4.62.98        | SESS SR 3-3                                                         |
| 10.4.62.113       | SESS SR 5-2                                                         |
| 10.4.62.88        | VIA_AirMirror_18C0                                                  |
| 10.1.63.99        | VIA_AirMirror_B42E997EB7                                            |
|                   |                                                                     |
|                   |                                                                     |
|                   |                                                                     |
|                   |                                                                     |
|                   | VIA Location Scan QR Code                                           |