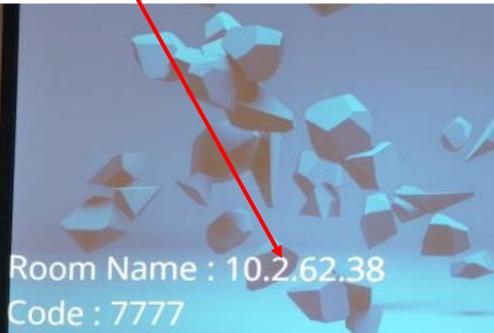

- 1. The room name can be found on the projector screen
- 2. Enter the IP address 10.2.62.38
- 3. The room name & its IP address will now appear on the list here

| Distance          | VIA Reveal                                                          |
|-------------------|---------------------------------------------------------------------|
| Please tap one of | f the saved locations OR one of the buttons below to add a location |
| 10.4.62.90        | SESS SR 2-5                                                         |
| 10.4.62.93        | SESS SR 2-8                                                         |
| 10.4.62.98        | SESS SR 3-3                                                         |
| 10.4.62.113       | SESS SR 5-2                                                         |
| 10.4.62.88        | VIA_AirMirror_18C0                                                  |
| 10.1.63.99        | VIA_AirMirror_B42E997EB7                                            |
|                   |                                                                     |
|                   |                                                                     |
|                   |                                                                     |
|                   |                                                                     |
|                   | VIA Location Scan QR Code                                           |