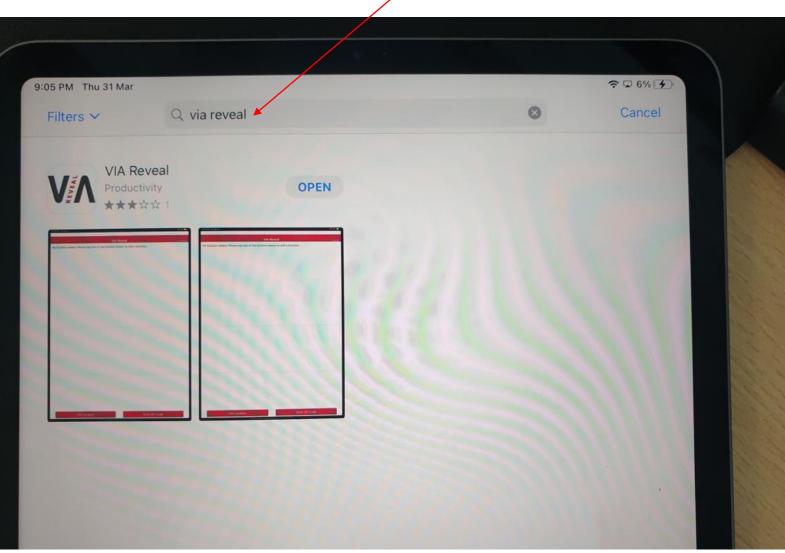

- 1. Go to Apple App store and search for "VIA Reveal" on iPad
- 2. Install the App.

- 1. On your iPad, launch the "VIA reveal" app
- 2. Once you first launch the App, you will see a blank list.
- 3. The list of rooms displayed on this photo shows the history of those rooms that you have visited
- 4. To select this classroom, press "VIA Location"
- 5. A dialog box appears, and you will be asked to enter the room name