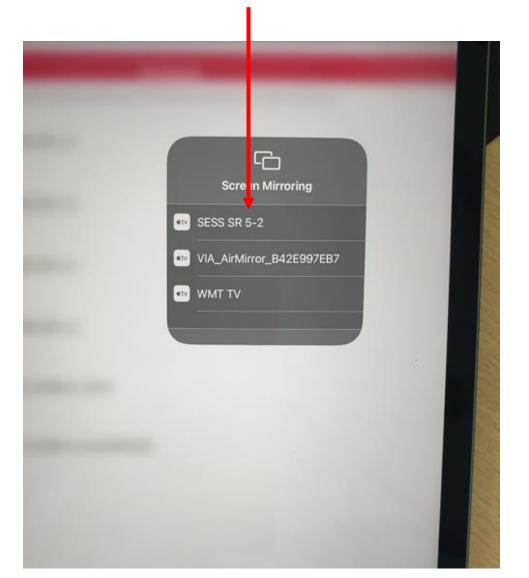

# Wireless Projection in Seminar rooms, Classroom & meeting rooms thru Kramer VIA

2. Select the Classroom that you are in